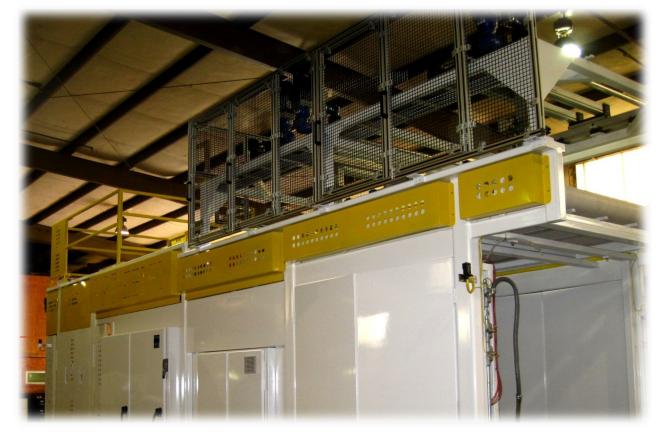

## PAI Gantry Hybrid Palletizer

PAI's Gantry Hybrid Palletizer is built using Rockwell Automation's newest series of Servo CIP motion controls. NO THIRD PARTY SOFTWARE INTERGRATION is required. The control's logic is easy to learn and simple to demonstrate when training plant personnel. PAI's Gantry Palletizer can be programmed from the user friendly HMI. Use Rockwell's Motion Accelerator tool kit to design and build the engine behind PAI's Hybrid Palletizer. Designed with expansion in mind, the Gantry is offered with one or two heads. A two-headed system is capable of running in single or dual-head mode. The Gantry can be retrofit for existing palletizers or new installs. Contact P.A.I. for additional information.