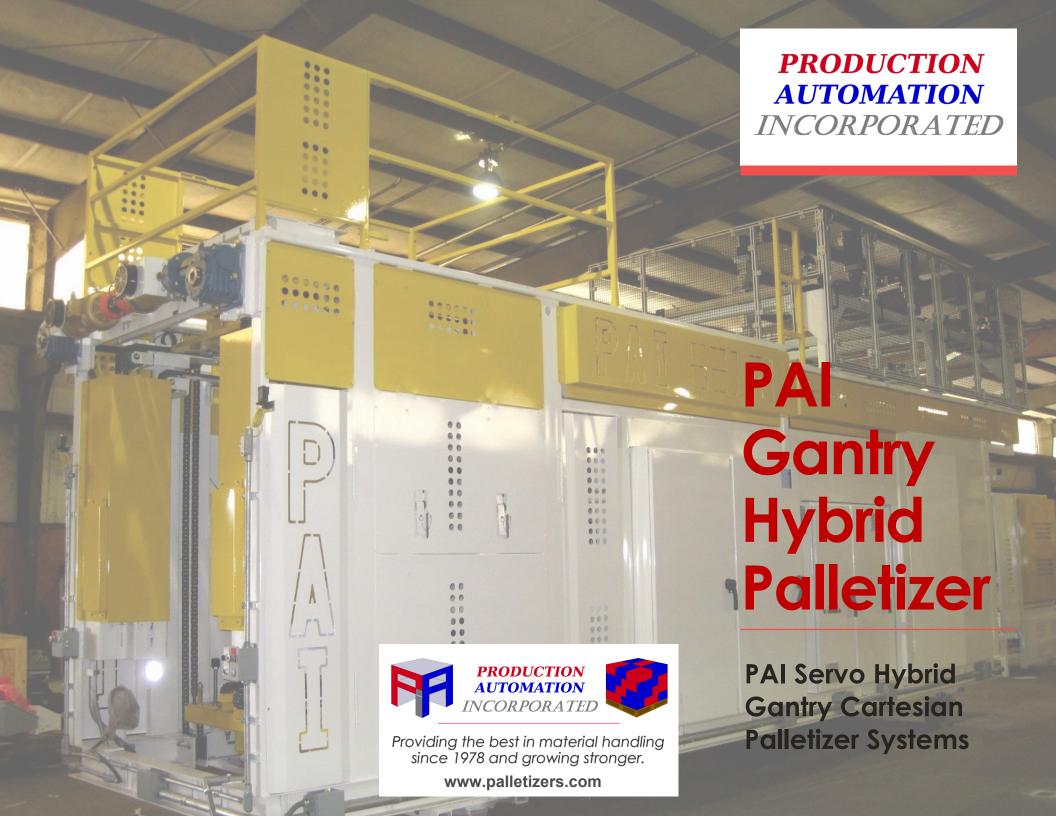

## PAI Gantry Hybrid Palletizer

PAI's Gantry Hybrid Palletizer is built using Rockwell Automation's newest series of Servo CIP motion controls. NO THIRD PARTY SOFTWARE INTERGRATION is required. The control's logic is easy to learn and simple to demonstrate when training plant personnel. PAI's Gantry Palletizer can be programmed from the user friendly HMI. Use Rockwell's Motion Accelerator tool kit to design and build the engine behind PAI's Hybrid Palletizer. Designed with expansion in mind, the Gantry is offered with one or two heads. A two-headed system is capable of running in single or dual-head mode. The Gantry can be retrofit for existing palletizers or new installs. Contact P.A.I. for additional information.