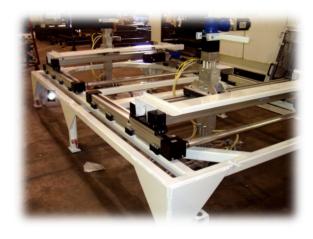

## PAI Gantry Hybrid Palletizer

PAI's Gantry Hybrid Palletizer is built using Rockwell Automation's newest series of Servo CIP motion controls. NO THIRD PARTY SOFTWARE INTERGRATION is required. The control's logic is easy to learn and simple to demonstrate when training plant personnel. PAI's Gantry Palletizer can be programmed from the user friendly HMI. Use Rockwell's Motion Accelerator tool kit to design and build the engine behind PAI's Hybrid Palletizer. Designed with expansion in mind, the Gantry is offered with one or two heads. A two-headed system is capable of running in single or dual-head mode. The Gantry can be retrofit for existing palletizers or new installs. Contact P.A.I. for additional information.