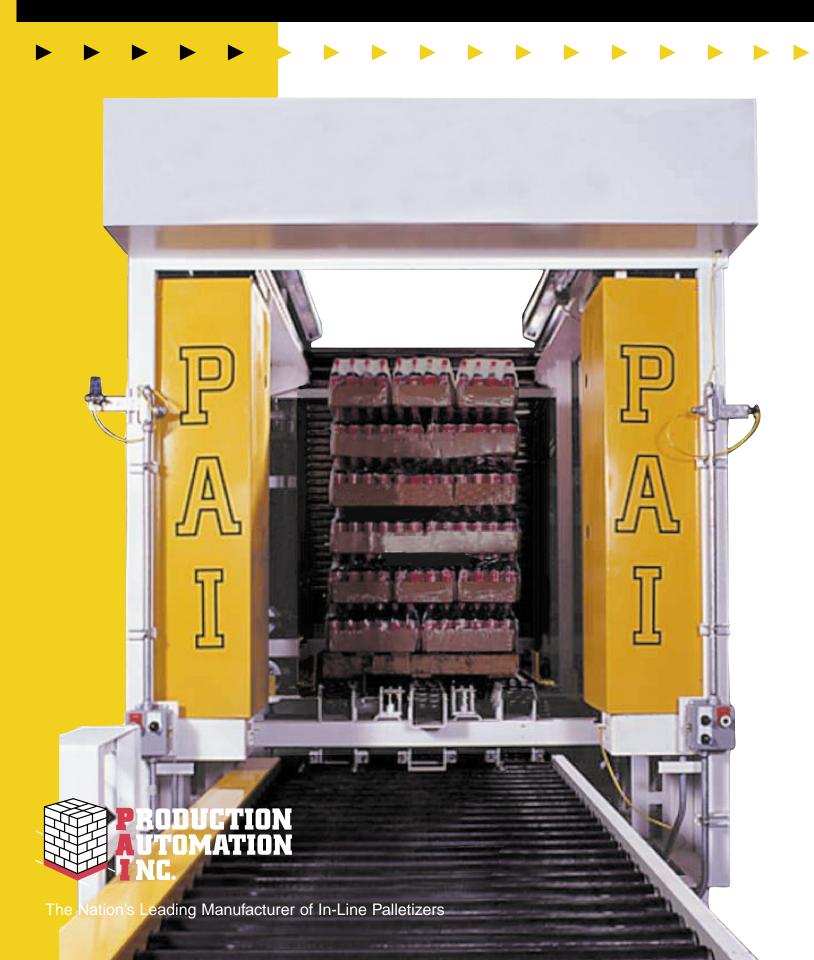

### **ECONOMICAL • MODERATE SPEED • CONTINUOUS MOTION**

Production Automation, Inc., the industry's leading manufacturer of palletizers, introduces an economical, moderate speed, continuous motion, palletizer —

#### the SERIES 2500!

The **SERIES 2500** Palletizer can handle a wide range of case sizes including unsupported shrink-wrap cases at a speed range of 25 cases per minute.

For More Information Call (334) 281-4970.

**CASE CONVEYOR:** Layer accumulating conveyors are designed (i.e. — stainless steel or low friction surfaces) for the characteristics of the product being handled. There are NO dangerous overhead rakes on these machines. Layers are conveyed into place without force of sweep-bars.