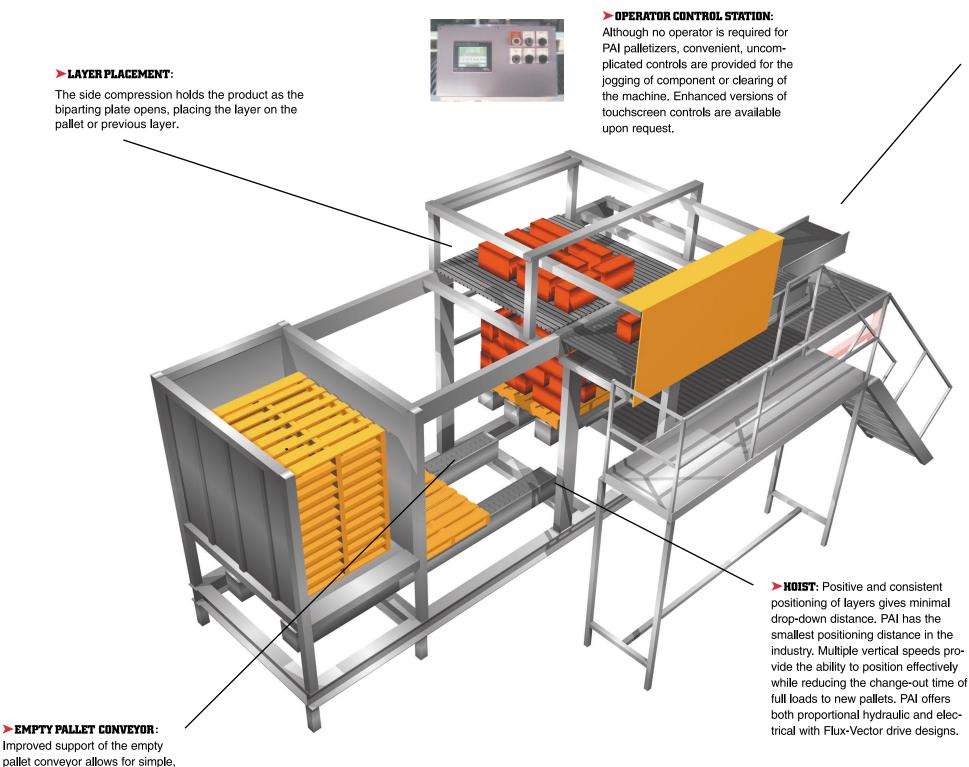

### **FEATURING:**

- ► Electric Drive System
- ► Heavy Duty Tubular Construction
- Soft Case Turning System
- ► Pattern Forming Area
- Low Pressure Layer
  Placement
- Scissor Lift Type Pallet Dispenser
- Easy-To-Use Touch
  Screen Display

The **SERIES 2500** Palletizer can handle a wide range of case sizes including unsupported shrink-wrap cases at a speed range of 25 cases per minute.

For More Information Call (334) 281-4970.

**CASE CONVEYOR:** Layer accumulating conveyors are designed (i.e. — stainless steel or low friction surfaces) for the characteristics of the product being handled. There are NO dangerous overhead rakes on these machines. Layers are conveyed into place without force of sweep-bars.

>FULL PALLET OUTFEED: PAI's tried and proven drag-chain design allows for multiple load accumulation with a single drive. This design simplifies dual-load pickup by dual-fork lift trucks. (Roller bed andCDLR chain available upon request.)

**CASE TURNING:** Turners retract with each case and require no adjustment for varying case weights. PAI's soft turn provides protection for the cartons and true, consistent turns.

The PAI is the most economical and versatile compact palletizer on the market today. Its small footprint allows for easy positioning in tight or awkward spaces.