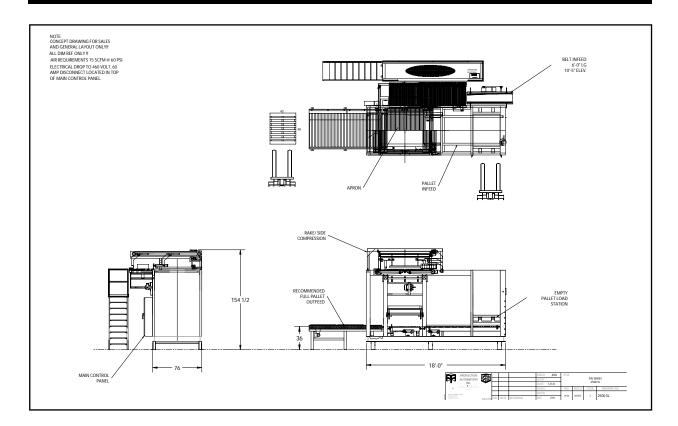

## **SERIES 2500** RIGHT ANGLE PALLETIZER

# **SERIES 2500** RIGHT ANGLE PALLETIZER

## **SERIES 2500 RIGHT ANGLE PALLETIZER**

trouble-free handling of varying

size and quality of pallets.

The **SERIES 2500** Palletizer can handle a wide range of case sizes including unsupported shrink-wrap cases at a speed range of 25 cases per minute.

For More Information Call (334) 281-4970.

**CASE CONVEYOR:** Layer accumulating conveyors are designed (i.e. — stainless steel or low friction surfaces) for the characteristics of the product being handled. There are NO dangerous overhead rakes on these machines. Layers are conveyed into place without force of sweep-bars.

>FULL PALLET OUTFEED: PAI's tried and proven drag-chain design allows for multiple load accumulation with a single drive. This design simplifies dual-load pickup by dual-fork lift trucks. (Roller bed andCDLR chain available upon request.)